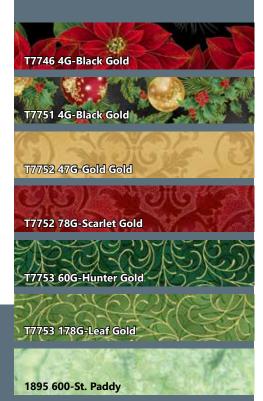

| FABRICS                | 1 KIT       | 8 KITS  |
|------------------------|-------------|---------|
| T7746 4G-Black Gold    | 2 1/4 Yards | 2 Bolts |
| T7751 4G-Black Gold    | 3/4 Yards   | 1 Bolt  |
| T7752 47G-Gold Gold    | 1/2 Yards   | 1 Bolt  |
| T7752 78G-Scarlet Gold | 1 1/2 Yard* | 1 Bolt  |
| T7753 60G-Hunter Gold  | 1 Yard      | 1 Bolt  |
| T7753 178G-Leaf Gold   | 3/4 Yard    | 1 Bolt  |
| 1895 600-St. Paddy     | 3/8 Yard    | 1 Bolt  |
| G8555 3G-White Gold    | 1 7/8 Yard  | 1 Bolt  |

<sup>\*</sup> includes binding