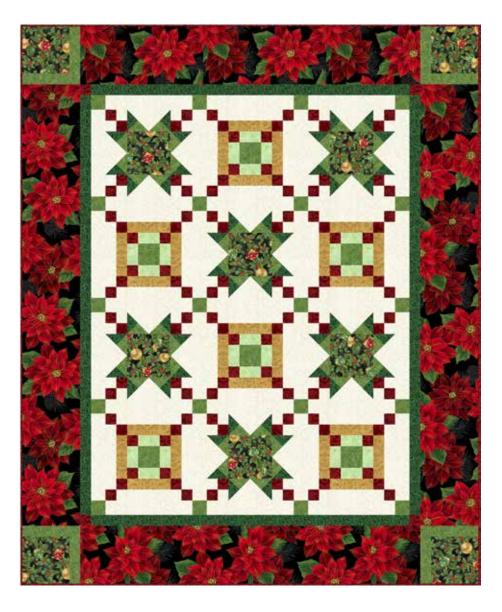

## **HOMECOMING**

Finished Quilt: 63" x 77"

Quilt design by Bear Hug Quiltworks, featuring

Heartwarming, just like

**PURCHASE PATTERN** BearHugQuiltworks.com

G8555 3G-White Gold